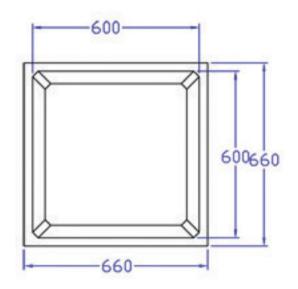

## Silt Pit 600mm x 600mm x 900mm

600 x 600 silt pit c/w Althon profile grooves and ribs to take up to 375mm wide Althon channel on 3 faces. Chamber manufactured from glass reinforced cement with nominal wall thickness of 12mm.

## **Silt Pit Details**

Manufactured in glass reinforced cement, Althon Silt Pits are lightweight, strong and easy to handle. No shuttering or expensive brickwork is required to connect the Althon channels to any new or existing drain. The Silt Pits are scored on three sides with the profile of the Althon channels, making them easy to cut with an abrasive disc angle grinder. Althon Silt Pit formers are designed to fit onto 600 x 600 pre-cast concrete extension sections.