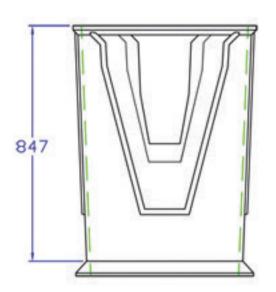

## Silt Pit 600mm x 600mm x 900mm

600 x 600 silt pit c/w Althon profile grooves and ribs to take up to 375mm wide Althon channel on 3 faces. Chamber manufactured from glass reinforced cement with nominal wall thickness of 12mm.

## **Silt Pit Details**

Manufactured in glass reinforced cement, Althon Silt Pits are lightweight, strong and easy to handle. No shuttering or expensive brickwork is required to connect the Althon channels to any new or existing drain. The Silt Pits are scored on three sides with the profile of the Althon channels, making them easy to cut with an abrasive disc angle grinder. Althon Silt Pit formers are designed to fit onto 600 x 600 pre-cast concrete extension sections.