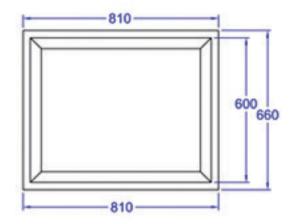

## Silt Pit 750mm x 600mm x 1100mm

750 x 600 silt pit w/c Althon profile grooves and ribs take up to 600mm wide channel on 750 faces with similar profile on one 600 face to take up to 375 wide Althon channel. Chamber manufactured from glass reinforced cement with nominal wall thickness of 12mm.