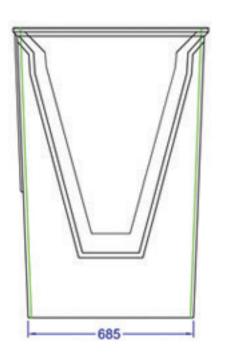

## Silt Pit 750mm x 600mm x 1100mm

750 x 600 silt pit w/c Althon profile grooves and ribs take up to 600mm wide channel on 750 faces with similar profile on one 600 face to take up to 375 wide Althon channel. Chamber manufactured from glass reinforced cement with nominal wall thickness of 12mm.