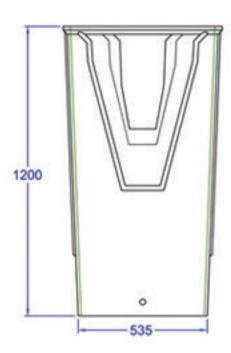

## Silt Pit 750mm x 600mm x 1100mm

750 x 600 silt pit w/c Althon profile grooves and ribs take up to 600mm wide channel on 750 faces with similar profile on one 600 face to take up to 375 wide Althon channel. Chamber manufactured from glass reinforced cement with nominal wall thickness of 12mm.