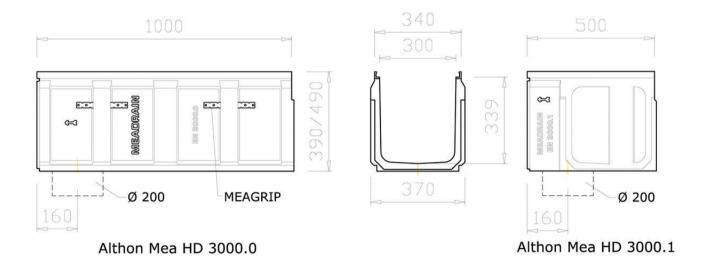

e Hydraulic Calculation Chart

| Run Length | HD3000.0 | HD3020.0 | HD3070.0 |
|------------|----------|----------|----------|
| metres     | I/s      | l/s      | l/s      |
| 5          | 74.9     | 117.1    | 235.1    |
| 10         | 70.8     | 109.4    | 211.8    |
| 15         | 68.7     | 106      | 203.1    |
| 20         | 67.1     | 103.5    | 197.6    |
| 25         | 65.7     | 101.5    | 193.3    |
| 30         | 64.5     | 99.7     | 189.8    |
| 40         | 62.4     | 96.6     | 183.7    |
| 50         | 60.5     | 93.9     | 178.5    |
| 60         | 58.8     | 91.4     | 174      |
| 70         | 57.3     | 89.2     | 169.9    |
| 80         | 55.9     | 97.2     | 166.1    |
| 90         | 54.6     | 85.3     | 162.6    |
| 100        | 53.4     | 83.5     | 159.3    |





Kerb and Channel Drainage | Web: www.althon.co.uk | Email: sales@althon.co.uk | Tel: 01603 488700 | Fax: 01603 488598