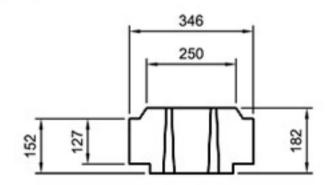

The DualSlot EHB Lid has been designed to allow a standard 250mm central concrete upstand to be visible regardless of channel size. The remainder of the lid is covered by asphalt and can be used where HB loading is required. The DualSlot EHB lid has been designed for use in areas trafficked by articulated HGV Vehicles.