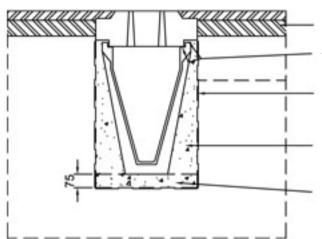

## **DualSlot EHB Lid Unit 150**

Pavement design by others

10-15mm Class 1 mortar bed

Geotextile membrane (dependent on ground conditions)

Grade ST4 concrete, min, slump 50mm well compacted around channel