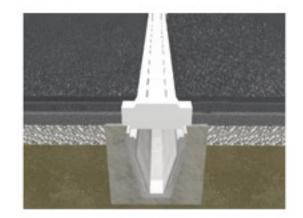

## **DualSlot EHB Lid Unit 150**

Pavement design by others

10-15mm Class 1 mortar bed

Geotextile membrane (dependent on ground conditions)

Grade ST4 concrete, min, slump 50mm well compacted around channel