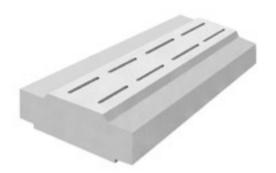

Grade ST4 concrete semi-dry bed

- One visible section common to all channel sizes
- Suitable for trafficking up to EHB loading
- Slots flared to minimise blockages
- Rodding Eyes can be cast in to facilitate easy maintenance

The DualSlot EHB Lid has been designed to allow a standard 250mm central concrete upstand to be visible regardless of channel size. The remainder of the lid is covered by asphalt and can be used where HB loading is required. The DualSlot EHB lid has been designed for use in areas trafficked by articulated HGV Vehicles.