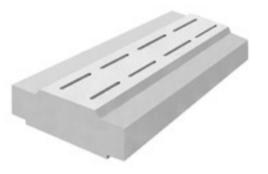

Grade ST4 concrete semi-dry bed

- One visible section common to all channel sizes
- Suitable for trafficking up to EHB loading
- Slots flared to minimise blockages
- Rodding Eyes can be cast in to facilitate easy maintenance

The DualSlot EHB Lid has been designed to allow a standard 250mm central concrete upstand to be visible regardless of channel size. The remainder of the lid is covered by asphalt and can be used where HB loading is required. The DualSlot EHB lid has been designed for use in areas trafficked by articulated HGV Vehicles.