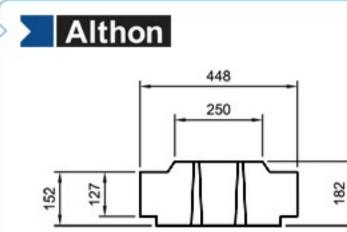

The DualSlot EHB Lid has been designed to allow a standard 250mm central concrete upstand to be visible regardless of channel size. The remainder of the lid is covered by asphalt and can be used where HB loading is required. The DualSlot EHB lid has been designed for use in areas trafficked by articulated HGV Vehicles.