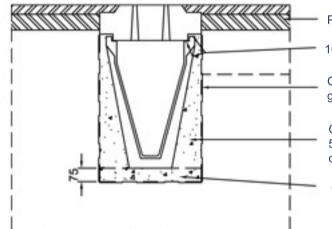

## **DualSlot EHB Lid Unit 250**

- Pavement design by others
- 10-15mm Class 1 mortar bed

Geotextile membrane (dependent on ground conditions)

Grade ST4 concrete, min, slump 50mm well compacted around channel

Grade ST4 concrete semi-dry bed

- One visible section common to all channel sizes
- Suitable for trafficking up to EHB loading
- Slots flared to minimise blockages
- Rodding Eyes can be cast in to facilitate easy maintenance