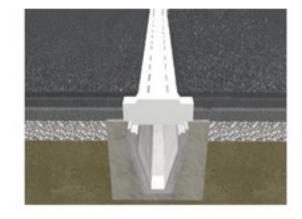

The DualSlot EHB Lid has been designed to allow a standard 250mm central concrete upstand to be visible regardless of channel size. The remainder of the lid is covered by asphalt and can be used where HB loading is required. The DualSlot EHB lid has been designed for use in areas trafficked by articulated HGV Vehicles.