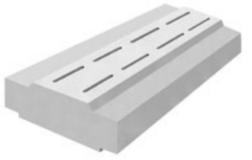

- One visible section common to all channel sizes
- Suitable for trafficking up to EHB loading
- Slots flared to minimise blockages
- Rodding Eyes can be cast in to facilitate easy maintenance

The DualSlot EHB Lid has been designed to allow a standard 250mm central concrete upstand to be visible regardless of channel size. The remainder of the lid is covered by asphalt and can be used where HB loading is required. The DualSlot EHB lid has been designed for use in areas trafficked by articulated HGV Vehicles.