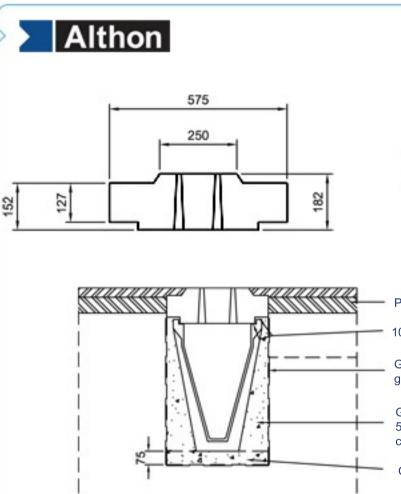

## **DualSlot EHB Lid Unit 375**

10-15mm Class 1 mortar bed

Geotextile membrane (dependent on ground conditions)

Grade ST4 concrete, min, slump 50mm well compacted around channel

Grade ST4 concrete semi-dry bed