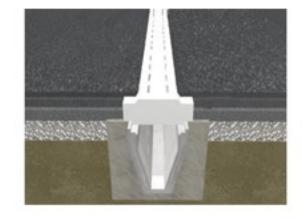

- One visible section common to all channel sizes
- Suitable for trafficking up to EHB loading
- Slots flared to minimise blockages
- Rodding Eyes can be cast in to facilitate easy maintenance

The DualSlot EHB Lid has been designed to allow a standard 250mm central concrete upstand to be visible regardless of channel size. The remainder of the lid is covered by asphalt and can be used where HB loading is required. The DualSlot EHB lid has been designed for use in areas trafficked by articulated HGV Vehicles.