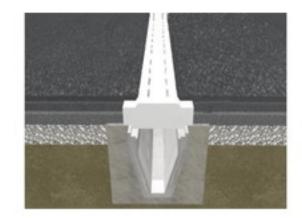

Grade ST4 concrete semi-dry bed

- One visible section common to all channel sizes
- Suitable for trafficking up to EHB loading
- Slots flared to minimise blockages
- Rodding Eyes can be cast in to facilitate easy maintenance

The DualSlot EHB Lid has been designed to allow a standard 250mm central concrete upstand to be visible regardless of channel size. The remainder of the lid is covered by asphalt and can be used where HB loading is required. The DualSlot EHB lid has been designed for use in areas trafficked by articulated HGV Vehicles.