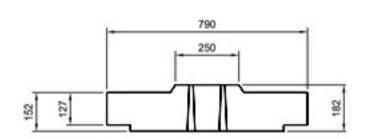

The DualSlot EHB Lid has been designed to allow a standard 250mm central concrete upstand to be visible regardless of channel size. The remainder of the lid is covered by asphalt and can be used where HB loading is required. The DualSlot EHB lid has been designed for use in areas trafficked by articulated HGV Vehicles.