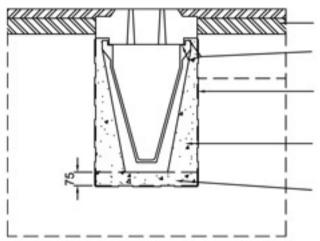

## **DualSlot EHB Lid Unit 525**

Pavement design by others

10-15mm Class 1 mortar bed

Geotextile membrane (dependent on ground conditions)

Grade ST4 concrete, min, slump 50mm well compacted around channel