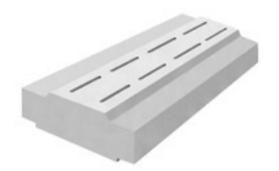

Grade ST4 concrete semi-dry bed

- One visible section common to all channel sizes
- Suitable for trafficking up to EHB loading
- Slots flared to minimise blockages
- Rodding Eyes can be cast in to facilitate easy maintenance

The DualSlot EHB Lid has been designed to allow a standard 250mm central concrete upstand to be visible regardless of channel size. The remainder of the lid is covered by asphalt and can be used where HB loading is required. The DualSlot EHB lid has been designed for use in areas trafficked by articulated HGV Vehicles.