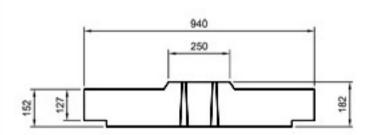

The DualSlot EHB Lid has been designed to allow a standard 250mm central concrete upstand to be visible regardless of channel size. The remainder of the lid is covered by asphalt and can be used where HB loading is required. The DualSlot EHB lid has been designed for use in areas trafficked by articulated HGV Vehicles.