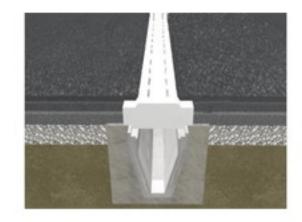

Grade ST4 concrete semi-dry bed

- One visible section common to all channel sizes
- Suitable for trafficking up to EHB loading
- Slots flared to minimise blockages
- Rodding Eyes can be cast in to facilitate easy maintenance

The DualSlot EHB Lid has been designed to allow a standard 250mm central concrete upstand to be visible regardless of channel size. The remainder of the lid is covered by asphalt and can be used where HB loading is required. The DualSlot EHB lid has been designed for use in areas trafficked by articulated HGV Vehicles.