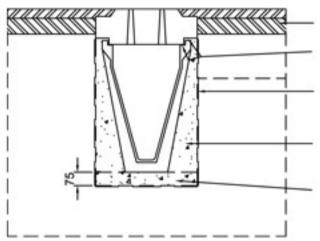

## **DualSlot EHB Lid Unit 600**

Pavement design by others

10-15mm Class 1 mortar bed

Geotextile membrane (dependent on ground conditions)

Grade ST4 concrete, min, slump 50mm well compacted around channel

Grade ST4 concrete semi-dry bed

- One visible section common to all channel sizes
- Suitable for trafficking up to EHB loading
- Slots flared to minimise blockages
- Rodding Eyes can be cast in to facilitate easy maintenance