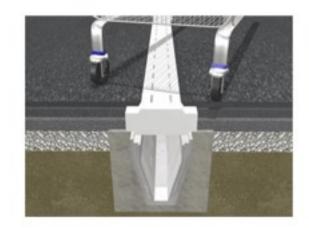

## **DualSlot HB Lid Unit 150**

Pavement design by others

10-15mm Class 1 mortar bed

Geotextile membrane (dependent on ground conditions)

Grade ST4 concrete, min, slump 50mm well compacted around channel

Grade ST4 concrete semi-dry bed