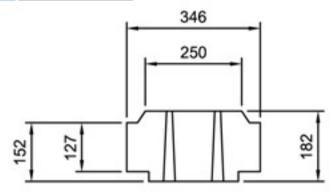

- One visible section common to all channel sizes
- Suitable for trafficking up to HB loading
- Slots flared to minimise blockages
- Rodding Eyes can be cast in to facilitate easy maintenance

The DualSlot HB Lid has been designed to allow a standard 250mm central concrete upstand to be visible regardless of channel size. The remainder of the lid is covered by asphalt and can be used where HB loading is required.