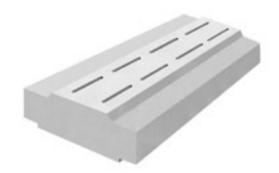

- One visible section common to all channel sizes
- Suitable for trafficking up to HB loading
- Slots flared to minimise blockages
- Rodding Eyes can be cast in to facilitate easy maintenance

The DualSlot HB Lid has been designed to allow a standard 250mm central concrete upstand to be visible regardless of channel size. The remainder of the lid is covered by asphalt and can be used where HB loading is required.