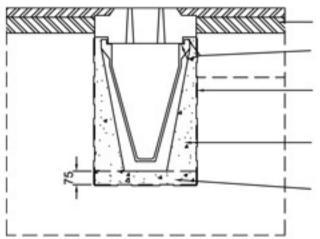

## **DualSlot HB Lid Unit 150**

Pavement design by others

10-15mm Class 1 mortar bed

Geotextile membrane (dependent on ground conditions)

Grade ST4 concrete, min, slump 50mm well compacted around channel

Grade ST4 concrete semi-dry bed