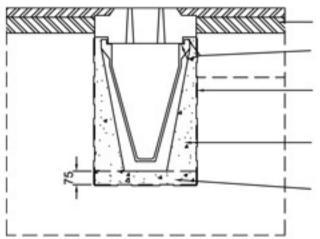

## **DualSlot HB Lid Unit 250**

Pavement design by others

10-15mm Class 1 mortar bed

Geotextile membrane (dependent on ground conditions)

Grade ST4 concrete, min, slump 50mm well compacted around channel

Grade ST4 concrete semi-dry bed