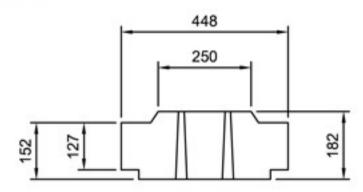

## **DualSlot HB Lid Unit 250**

Pavement design by others

10-15mm Class 1 mortar bed

Geotextile membrane (dependent on ground conditions)

Grade ST4 concrete, min, slump 50mm well compacted around channel

Grade ST4 concrete semi-dry bed

- One visible section common to all channel sizes
- Suitable for trafficking up to HB loading
- Slots flared to minimise blockages
- Rodding Eyes can be cast in to facilitate easy maintenance

The DualSlot HB Lid has been designed to allow a standard 250mm central concrete upstand to be visible regardless of channel size. The remainder of the lid is covered by asphalt and can be used where HB loading is required.