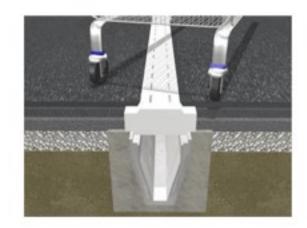

- One visible section common to all channel sizes
- Suitable for trafficking up to HB loading
- Slots flared to minimise blockages
- Rodding Eyes can be cast in to facilitate easy maintenance

The DualSlot HB Lid has been designed to allow a standard 250mm central concrete upstand to be visible regardless of channel size. The remainder of the lid is covered by asphalt and can be used where HB loading is required.