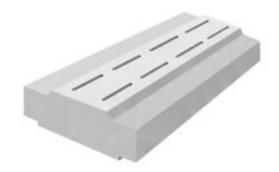

- One visible section common to all channel sizes
- Suitable for trafficking up to HB loading
- Slots flared to minimise blockages
- Rodding Eyes can be cast in to facilitate easy maintenance

The DualSlot HB Lid has been designed to allow a standard 250mm central concrete upstand to be visible regardless of channel size. The remainder of the lid is covered by asphalt and can be used where HB loading is required.