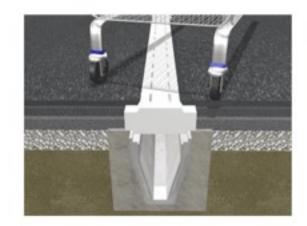

- One visible section common to all channel sizes
- Suitable for trafficking up to HB loading
- Slots flared to minimise blockages
- Rodding Eyes can be cast in to facilitate easy maintenance

The DualSlot HB Lid has been designed to allow a standard 250mm central concrete upstand to be visible regardless of channel size. The remainder of the lid is covered by asphalt and can be used where HB loading is required.