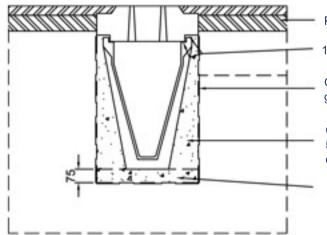

## **DualSlot HB Lid Unit 375**

Pavement design by others

10-15mm Class 1 mortar bed

Geotextile membrane (dependent on ground conditions)

Grade ST4 concrete, min, slump 50mm well compacted around channel

Grade ST4 concrete semi-dry bed