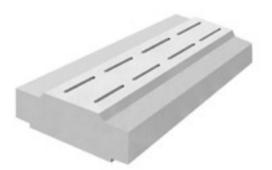

- One visible section common to all channel sizes
- Suitable for trafficking up to HB loading
- Slots flared to minimise blockages
- Rodding Eyes can be cast in to facilitate easy maintenance

The DualSlot HB Lid has been designed to allow a standard 250mm central concrete upstand to be visible regardless of channel size. The remainder of the lid is covered by asphalt and can be used where HB loading is required.