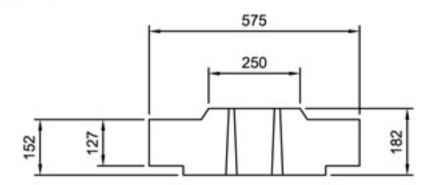

## **DualSlot HB Lid Unit 375**

Pavement design by others

10-15mm Class 1 mortar bed

Geotextile membrane (dependent on ground conditions)

Grade ST4 concrete, min, slump 50mm well compacted around channel

Grade ST4 concrete semi-dry bed

- One visible section common to all channel sizes
- Suitable for trafficking up to HB loading
- Slots flared to minimise blockages
- Rodding Eyes can be cast in to facilitate easy maintenance

The DualSlot HB Lid has been designed to allow a standard 250mm central concrete upstand to be visible regardless of channel size. The remainder of the lid is covered by asphalt and can be used where HB loading is required.