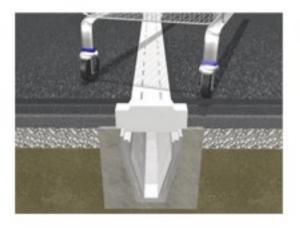

The DualSlot HB Lid has been designed to allow a standard 250mm central concrete upstand to be visible regardless of channel size. The remainder of the lid is covered by asphalt and can be used where HB loading is required.