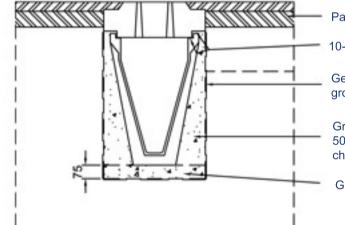

## **DualSlot HB Lid Unit 525**

- Pavement design by others
- 10-15mm Class 1 mortar bed

Geotextile membrane (dependent on ground conditions)

Grade ST4 concrete, min, slump 50mm well compacted around channel

Grade ST4 concrete semi-dry bed

- One visible section common to all channel sizes
- Suitable for trafficking up to HB loading
- Slots flared to minimise blockages
- Rodding Eyes can be cast in to facilitate easy maintenance