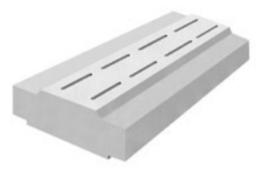

Grade ST4 concrete semi-dry bed

- One visible section common to all channel sizes
- Suitable for trafficking up to HB loading
- Slots flared to minimise blockages
- Rodding Eyes can be cast in to facilitate easy maintenance

The DualSlot HB Lid has been designed to allow a standard 250mm central concrete upstand to be visible regardless of channel size. The remainder of the lid is covered by asphalt and can be used where HB loading is required.