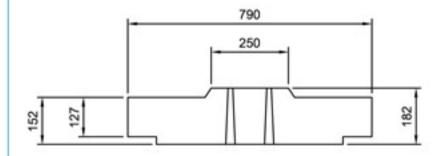

The DualSlot HB Lid has been designed to allow a standard 250mm central concrete upstand to be visible regardless of channel size. The remainder of the lid is covered by asphalt and can be used where HB loading is required.