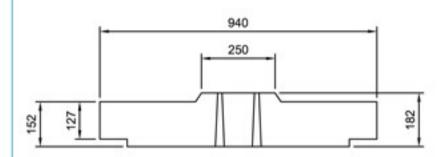

## **DualSlot HB Lid Unit 600**

Pavement design by others

10-15mm Class 1 mortar bed

Geotextile membrane (dependent on ground conditions)

Grade ST4 concrete, min, slump 50mm well compacted around channel

Grade ST4 concrete semi-dry bed

- One visible section common to all channel sizes
- Suitable for trafficking up to HB loading
- Slots flared to minimise blockages
- Rodding Eyes can be cast in to facilitate easy maintenance

The DualSlot HB Lid has been designed to allow a standard 250mm central concrete upstand to be visible regardless of channel size. The remainder of the lid is covered by asphalt and can be used where HB loading is required.