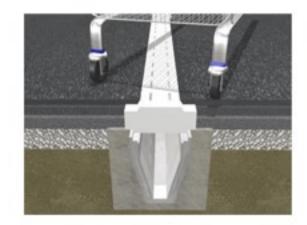

## **DualSlot HB Lid Unit 600**

Pavement design by others

10-15mm Class 1 mortar bed

Geotextile membrane (dependent on ground conditions)

Grade ST4 concrete, min, slump 50mm well compacted around channel

Grade ST4 concrete semi-dry bed

- One visible section common to all channel sizes
- Suitable for trafficking up to HB loading
- Slots flared to minimise blockages
- Rodding Eyes can be cast in to facilitate easy maintenance

The DualSlot HB Lid has been designed to allow a standard 250mm central concrete upstand to be visible regardless of channel size. The remainder of the lid is covered by asphalt and can be used where HB loading is required.