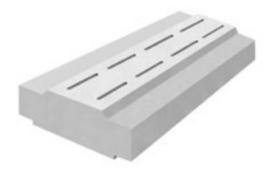

- One visible section common to all channel sizes
- Suitable for trafficking up to HB loading
- Slots flared to minimise blockages
- Rodding Eyes can be cast in to facilitate easy maintenance

The DualSlot HB Lid has been designed to allow a standard 250mm central concrete upstand to be visible regardless of channel size. The remainder of the lid is covered by asphalt and can be used where HB loading is required.