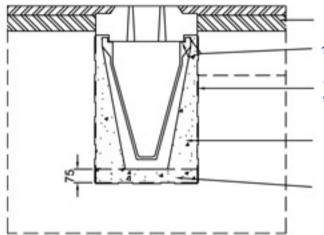

## **DualSlot HB Lid Unit 600**

Pavement design by others

10-15mm Class 1 mortar bed

Geotextile membrane (dependent on ground conditions)

Grade ST4 concrete, min, slump 50mm well compacted around channel

Grade ST4 concrete semi-dry bed

- One visible section common to all channel sizes
- Suitable for trafficking up to HB loading
- Slots flared to minimise blockages
- Rodding Eyes can be cast in to facilitate easy maintenance

The DualSlot HB Lid has been designed to allow a standard 250mm central concrete upstand to be visible regardless of channel size. The remainder of the lid is covered by asphalt and can be used where HB loading is required.