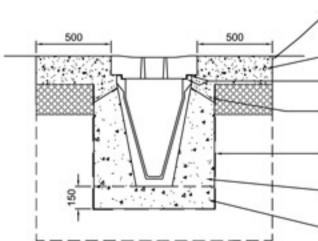

## **EHB Lid Unit 150**

Position of expansion joint as required by dersigner -min 500mm from edge of Althon lid Pavement quality concrete reinforced to designers specification 10-15mm Althon high strength bedding mortar Haunch (min.125mm -max. 250mm from top level of channel Geotextile membrane (dependant on ground conditions)
Grate ST4 concrete, min slump 50mm well compacted around channel
Grade ST4 concrete semidry bed