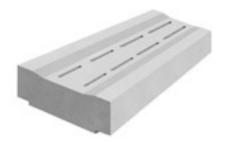

- Precast lid unit
- Slots flared to minimise blockage
- Rodding eyes can be cast to facilitate easy maintenance
- Lid dished to enhance catchment of surface water run-off

The EHB lid unit has been designed for use in areas trafficked by articulated HGV vehicles.