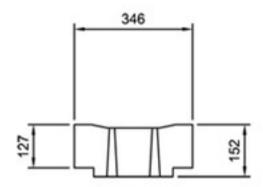

## **EHB Lid Unit 150**

Position of expansion joint as required by dersigner -min 500mm from edge of Althon lid Pavement quality concrete reinforced to designers specification 10-15mm Althon high strength bedding mortar Haunch (min.125mm -max. 250mm from top level of channel Geotextile membrane (dependant on ground conditions)
Grate ST4 concrete, min slump 50mm well compacted around channel
Grade ST4 concrete semidry bed