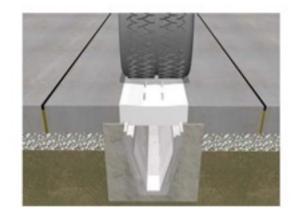

- Precast lid unit
- Slots flared to minimise blockage
- Rodding eyes can be cast to facilitate easy maintenance
- Lid dished to enhance catchment of surface water run-off

The EHB lid unit has been designed for use in areas trafficked by articulated HGV vehicles.