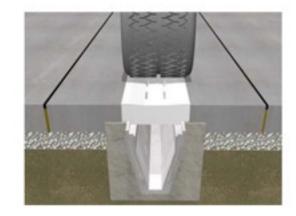

## **EHB Lid Unit 375**

Position of expansion joint as required by dersigner -min 500mm from edge of Althon lid Pavement quality concrete reinforced to designers specification 10-15mm Althon high strength bedding mortar
Haunch (min.125mm -max. 250mm from top level of channel Geotextile membrane (dependant on ground conditions)
Grate ST4 concrete, min slump 50mm well compacted around channel