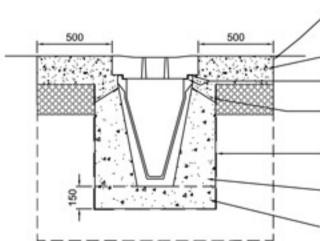

## **EHB Lid Unit 375**

Position of expansion joint as required by dersigner -min 500mm from edge of Althon lid Pavement quality concrete reinforced to designers specification 10-15mm Althon high strength bedding mortar
Haunch (min.125mm -max. 250mm from top level of channel Geotextile membrane (dependant on ground conditions)
Grate ST4 concrete, min slump 50mm well compacted around channel