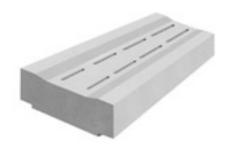

Grade ST4 concrete semi-

dry bed

The EHB lid unit has been designed for use in areas trafficked by articulated HGV vehicles.

- Precast lid unit
- Slots flared to minimise blockage
- Rodding eyes can be cast to facilitate easy maintenance
- Lid dished to enhance catchment of surface water run-off