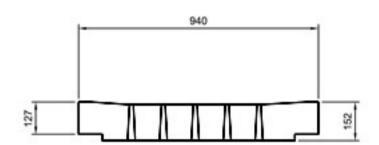

- Precast lid unit
- Slots flared to minimise blockage
- Rodding eyes can be cast to facilitate easy maintenance
- Lid dished to enhance catchment of surface water run-off

The EHB lid unit has been designed for use in areas trafficked by articulated HGV vehicles.