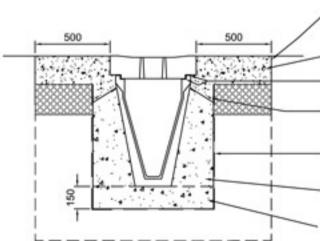

## **EHB Lid Unit 600**

Position of expansion joint as required by dersigner -min 500mm from edge of Althon lid
Pavement quality concrete reinforced to designers specification
10-15mm Althon high strength bedding mortar
Haunch (min.125mm -max. 250mm from top level of channel
Geotextile membrane (dependant on ground conditions)
Grate ST4 concrete, min slump 50mm well compacted around channel
Grade ST4 concrete semidry bed