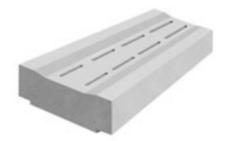

- Precast lid unit
- Slots flared to minimise blockage
- Rodding eyes can be cast to facilitate easy maintenance
- Lid dished to enhance catchment of surface water run-off

The EHB lid unit has been designed for use in areas trafficked by articulated HGV vehicles.