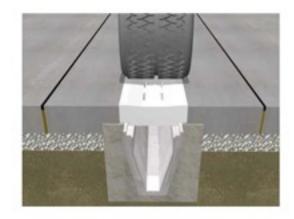

- Precast lid unit
- Slots flared to minimise blockage
- Rodding eyes can be cast to facilitate easy maintenance
- Lid dished to enhance catchment of surface water run-off

The EHB lid unit has been designed for use in areas trafficked by articulated HGV vehicles.