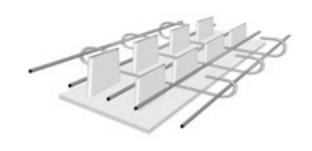

Grade ST4 concrete, min, slump 50mm well compacted around channel.

Grade ST4 concrete semidry bed

- Standard loading conforms to BS EN1433 category D400
- Reinforcement supplied with lid to suit required loading
- Manufactured in lightweight G.R.C
- Eliminates risk of lid movement
- 200mm depth accommodates most slap depths
- Supplied with plastic caps to prevent spillage to drainage slots during installation