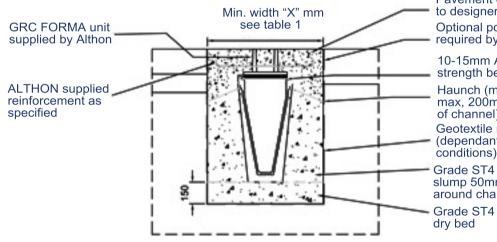

## Forma D400 Lid Unit 150

Pavement quality concrete to designers specification Optional position of joint as required by designer

10-15mm Althon high strength bedding mortar

Haunch (min, 125mm max, 200mm from top level of channel) Geotextile membrane (dependant on ground

Grade ST4 concrete, min, slump 50mm well compacted around channel.

Grade ST4 concrete semidry bed

- Standard loading conforms to BS EN1433 category D400
- Reinforcement supplied with lid to suit required loading
- Manufactured in lightweight G.R.C
- Eliminates risk of lid movement
- 200mm depth accommodates most slap depths
- Supplied with plastic caps to prevent spillage to drainage slots during installation