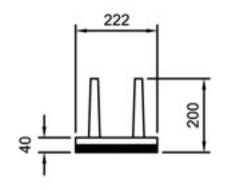

Grade ST4 concrete, min, slump 50mm well compacted around channel.

Grade ST4 concrete semidry bed

- Standard loading conforms to BS EN1433 category D400
- Reinforcement supplied with lid to suit required loading
- Manufactured in lightweight G.R.C
- Eliminates risk of lid movement
- 200mm depth accommodates most slap depths
- Supplied with plastic caps to prevent spillage to drainage slots during installation