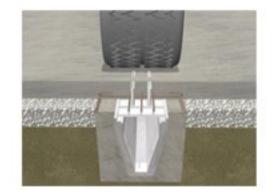

The FORMA lid has been designed for use in hevay duty industrial areas, e.g. distribution depots, dock areas, service yards etc. The Forma lid has been tested to D400 loading as standard.

\* Tests performed using C50 Concrete. Copies of test results are available upon request.