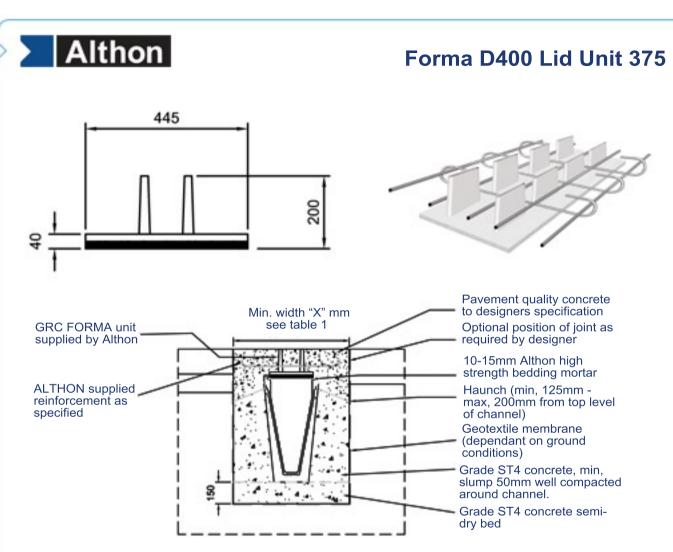

- Standard loading conforms to BS EN1433 category D400
- Reinforcement supplied with lid to suit required loading
- Manufactured in lightweight G.R.C
- Eliminates risk of lid movement
- 200mm depth accommodates most slap depths
- Supplied with plastic caps to prevent spillage to drainage slots during installation

The FORMA lid has been designed for use in hevay duty industrial areas, e.g. distribution depots, dock areas, service yards etc. The Forma lid has been tested to D400 loading as standard.

\* Tests performed using C50 Concrete. Copies of test results are available upon request.