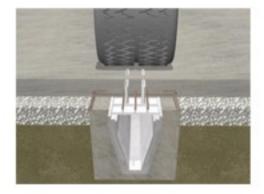

- Standard loading conforms to BS EN1433 category D400
- Reinforcement supplied with lid to suit required loading
- Manufactured in lightweight G.R.C
- Eliminates risk of lid movement
- 200mm depth accommodates most slap depths
- Supplied with plastic caps to prevent spillage to drainage slots during installation

The FORMA lid has been designed for use in hevay duty industrial areas, e.g. distribution depots, dock areas, service yards etc. The Forma lid has been tested to D400 loading as standard.

\* Tests performed using C50 Concrete. Copies of test results are available upon request.