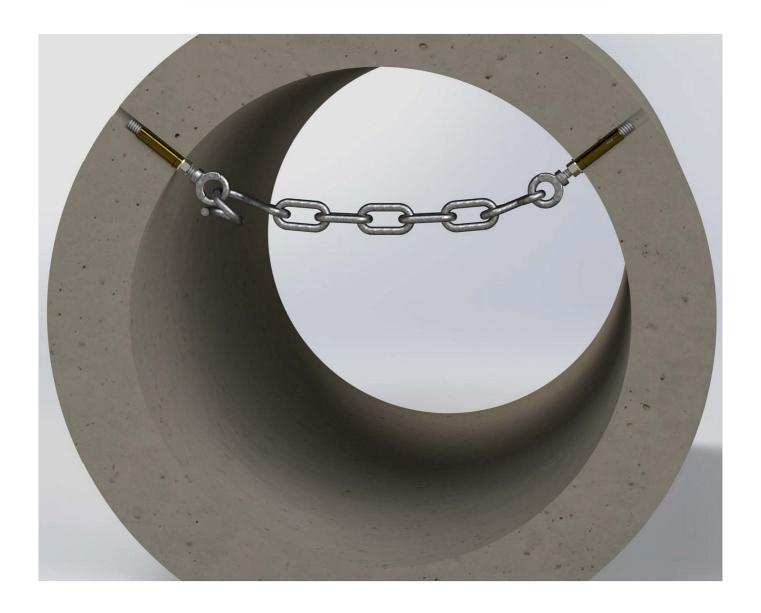

**Althon Highway Safety Chains** 

## **Features and Benefits**

- > Fully compliant with Highways F10 specification
- All components supplied in Galvanised Mild Steel
- Supplied in kit form ready for quick assembly
- > Test certification available upon request

## **Standard Chain Fixing Kit**

| Outlet Pipe Internal Diameter (D) | Part Code    |
|-----------------------------------|--------------|
| 525                               | BG-CF00022   |
| 600                               | BG-CF00023   |
| 675                               | BG-CF00024   |
| 750                               | BG-CF00025   |
| 825                               | BG-CF00026   |
| 900                               | BG-CF00027   |
| 1050                              | BG-CF00028   |
| 1200                              | BG-CF00029   |
| Bespoke                           | Upon Request |