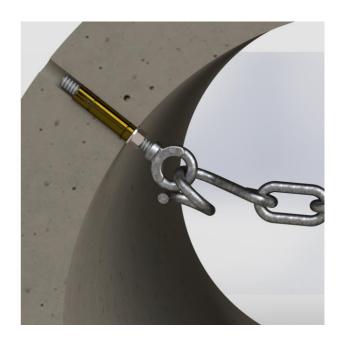

**Althon Highway Safety Chains** 

## **Features and Benefits**

- > Fully compliant with Highways F10 specification
- All components supplied in Galvanised Mild Steel
- Supplied in kit form ready for quick assembly
- > Test certification available upon request

## **Standard Chain Fixing Kit**

| Outlet Pipe Internal Diameter (D) | Part Code    |
|-----------------------------------|--------------|
| 525                               | BG-CF00022   |
| 600                               | BG-CF00023   |
| 675                               | BG-CF00024   |
| 750                               | BG-CF00025   |
| 825                               | BG-CF00026   |
| 900                               | BG-CF00027   |
| 1050                              | BG-CF00028   |
| 1200                              | BG-CF00029   |
| Bespoke                           | Upon Request |