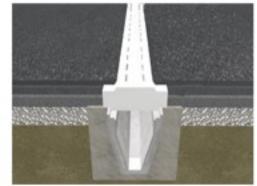

The STILPRO Lid was developed in conjunction with landscape architects who expressed a requirement for a standard width cast iron stiletto heel proof grating, whilst utilising the benefits of incorporating an ALTHON High Capacity Channel. The remainder of the lid unit is covered by asphalt or macadam.