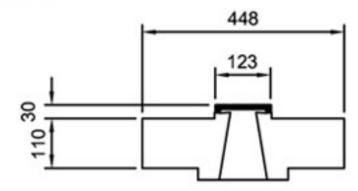

## **Standard Stilpro Lid Unit 250**

Pavement design by others

10-15mm Class 1 mortar bed

Geotextile membrane (dependent on ground conditions)

Grade ST4 concrete, min, slump 50mm well compacted around channel

Grade ST4 concrete semi-dry bed

- Loading conforms to BS EN124 Class C
- Removable gratings for easy maintenance
- 125mm one width grating for all size channels
- Grating secured by corrosion free bolt system
- Epoxy rust proof coating
- Stiletto heel proof with 6mm slots