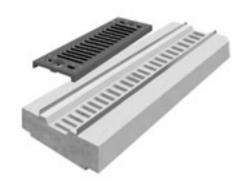

Grade ST4 concrete semi-dry bed

- Loading conforms to BS EN124 Class C
- Removable gratings for easy maintenance
- 125mm one width grating for all size channels
- Grating secured by corrosion free bolt system
- Epoxy rust proof coating
- Stiletto heel proof with 6mm slots

The STILPRO Lid was developed in conjunction with landscape architects who expressed a requirement for a standard width cast iron stiletto heel proof grating, whilst utilising the benefits of incorporating an ALTHON High Capacity Channel. The remainder of the lid unit is covered by asphalt or macadam.