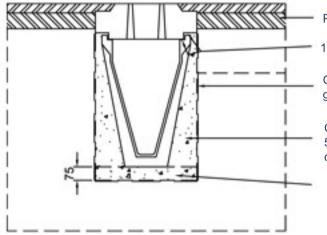

## **Standard Stilpro Lid Unit 250**

Pavement design by others

10-15mm Class 1 mortar bed

Geotextile membrane (dependent on ground conditions)

Grade ST4 concrete, min, slump 50mm well compacted around channel

Grade ST4 concrete semi-dry bed

- Loading conforms to BS EN124 Class C
- Removable gratings for easy maintenance
- 125mm one width grating for all size channels
- Grating secured by corrosion free bolt system
- Epoxy rust proof coating
- Stiletto heel proof with 6mm slots

The STILPRO Lid was developed in conjunction with landscape architects who expressed a requirement for a standard width cast iron stiletto heel proof grating, whilst utilising the benefits of incorporating an ALTHON High Capacity Channel. The remainder of the lid unit is covered by asphalt or macadam.