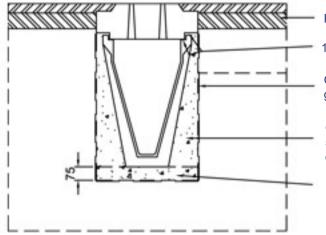

## **Standard Stilpro Lid Unit 375**

Pavement design by others

10-15mm Class 1 mortar bed

Geotextile membrane (dependent on ground conditions)

Grade ST4 concrete, min, slump 50mm well compacted around channel

Grade ST4 concrete semi-dry bed

- Loading conforms to BS EN124 Class C
- Removable gratings for easy maintenance
- 125mm one width grating for all size channels
- Grating secured by corrosion free bolt system
- Epoxy rust proof coating
- Stiletto heel proof with 6mm slots