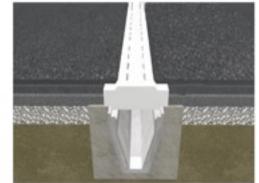

The STILPRO Lid was developed in conjunction with landscape architects who expressed a requirement for a standard width cast iron stiletto heel proof grating, whilst utilising the benefits of incorporating an ALTHON High Capacity Channel. The remainder of the lid unit is covered by asphalt or macadam.