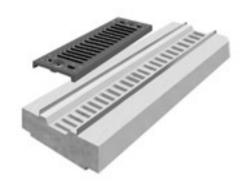

Grade ST4 concrete semi-dry bed

- Loading conforms to BS EN124 Class C
- Removable gratings for easy maintenance
- 125mm one width grating for all size channels
- Grating secured by corrosion free bolt system
- Epoxy rust proof coating
- Stiletto heel proof with 6mm slots

The STILPRO Lid was developed in conjunction with landscape architects who expressed a requirement for a standard width cast iron stiletto heel proof grating, whilst utilising the benefits of incorporating an ALTHON High Capacity Channel. The remainder of the lid unit is covered by asphalt or macadam.