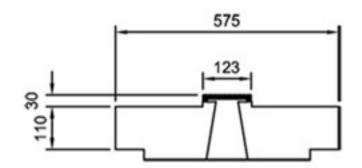

## **Standard Stilpro Lid Unit 375**

Pavement design by others

10-15mm Class 1 mortar bed

Geotextile membrane (dependent on ground conditions)

Grade ST4 concrete, min, slump 50mm well compacted around channel