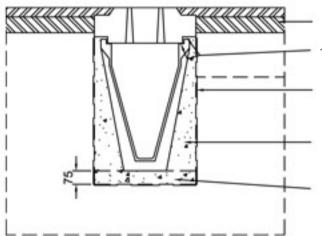

## **Standard Stilpro Lid Unit 600**

Pavement design by others

10-15mm Class 1 mortar bed

Geotextile membrane (dependent on ground conditions)

Grade ST4 concrete, min, slump 50mm well compacted around channel

Grade ST4 concrete semi-dry bed

- Loading conforms to BS EN124 Class C
- Removable gratings for easy maintenance
- 125mm one width grating for all size channels
- Grating secured by corrosion free bolt system
- Epoxy rust proof coating
- Stiletto heel proof with 6mm slots