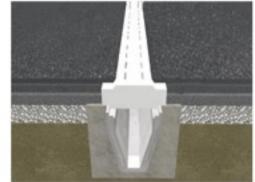

The STILPRO Lid was developed in conjunction with landscape architects who expressed a requirement for a standard width cast iron stiletto heel proof grating, whilst utilising the benefits of incorporating an ALTHON High Capacity Channel. The remainder of the lid unit is covered by asphalt or macadam.