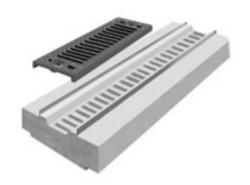

The STILPRO Lid was developed in conjunction with landscape architects who expressed a requirement for a standard width cast iron stiletto heel proof grating, whilst utilising the benefits of incorporating an ALTHON High Capacity Channel. The remainder of the lid unit is covered by asphalt or macadam.