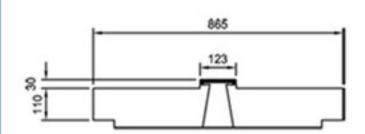

Grade ST4 concrete semi-dry bed

- Loading conforms to BS EN124 Class C
- Removable gratings for easy maintenance
- 125mm one width grating for all size channels
- Grating secured by corrosion free bolt system
- Epoxy rust proof coating
- Stiletto heel proof with 6mm slots