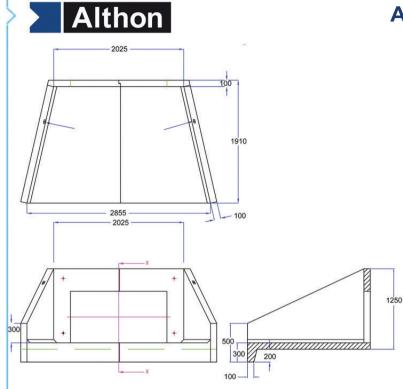

## **Headwall Details**

This is a sectional structure with rebated joint, assembled on site around the box culvert and locked together by means of stainless steel cast-in sockets and brackets provided. The Althon Culvert Headwall CH20C A will accommodate box culverts with a maximum internal dimension of 1500mm wide x 800mm high. Available with a standard backwall height of; 1.25m, with lifting points cast in to each wingwall for safe handling using Althon lifting clutches. Stainless steel sockets are provided for the attachment of gratings and special brackets are available for use with the anchorage system.

| Culvert Headwall Range | Max Internal Opening | A mm | B mm | Approx Weight (KG) |
|------------------------|----------------------|------|------|--------------------|
| CH20C A                | 1500 x 800           | 1250 | 300  | 2600               |